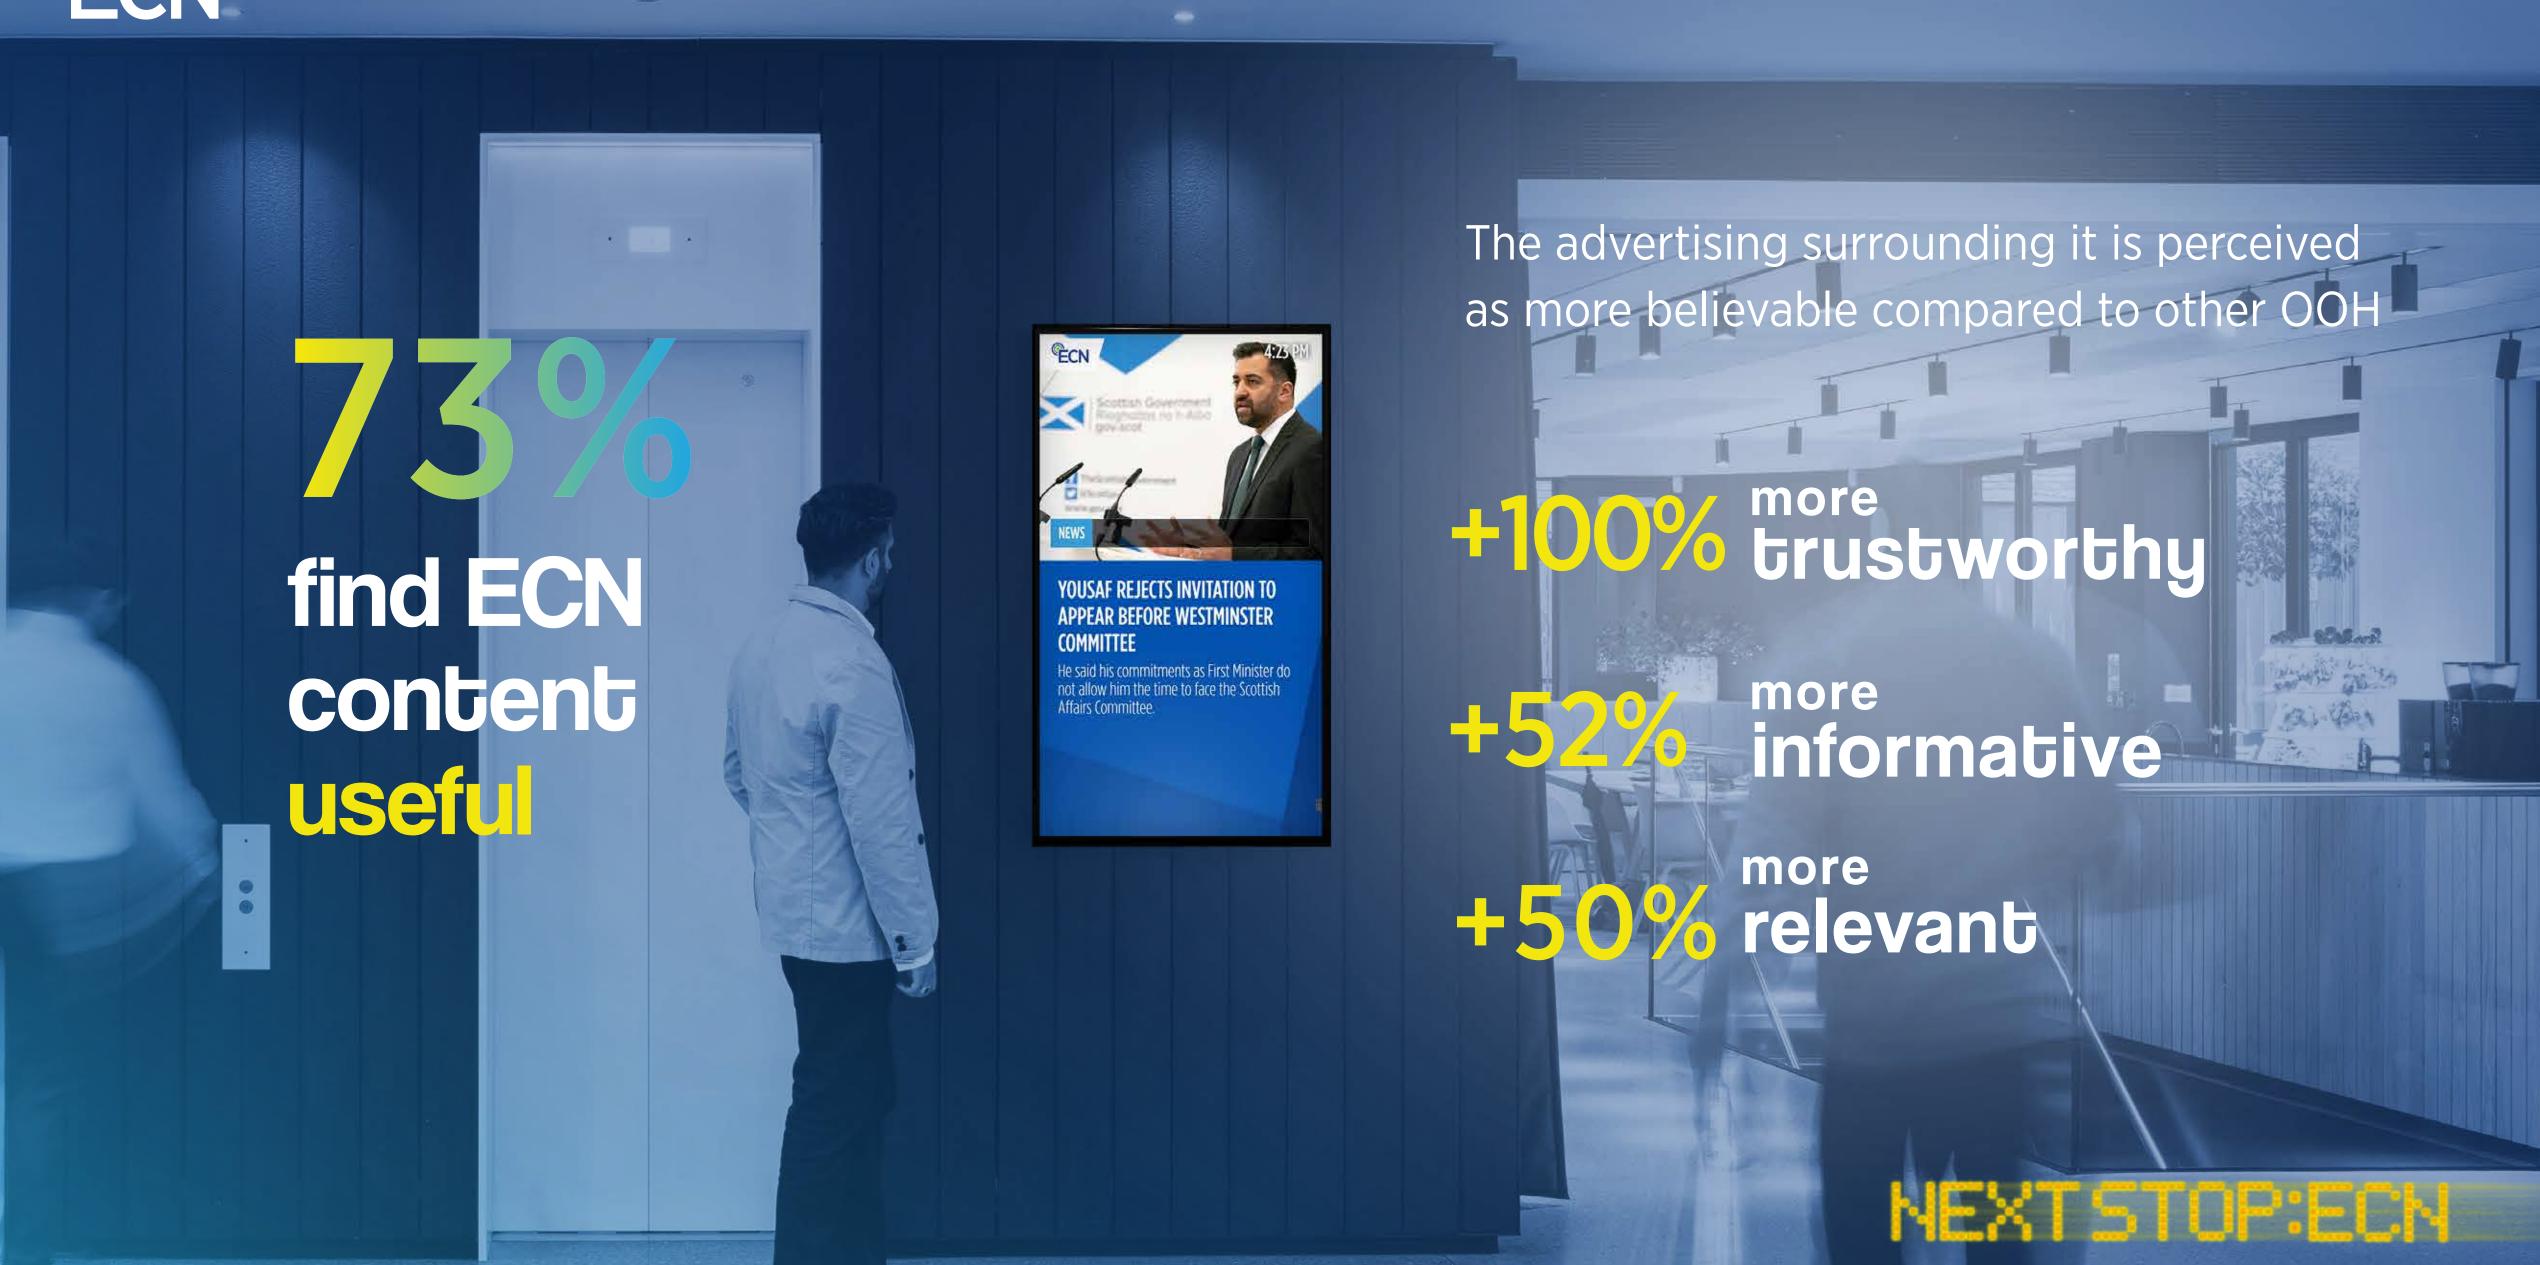

### Mood matters.

#### Previous research highlights:

- Brand preference is higher when people are in a positive mood (Batra 1990)
- Happier audiences are more likely to recall advertising (Bronner 2007)
- Positive audiences are more likely to buy an advertised product (Hearst UK 2019)