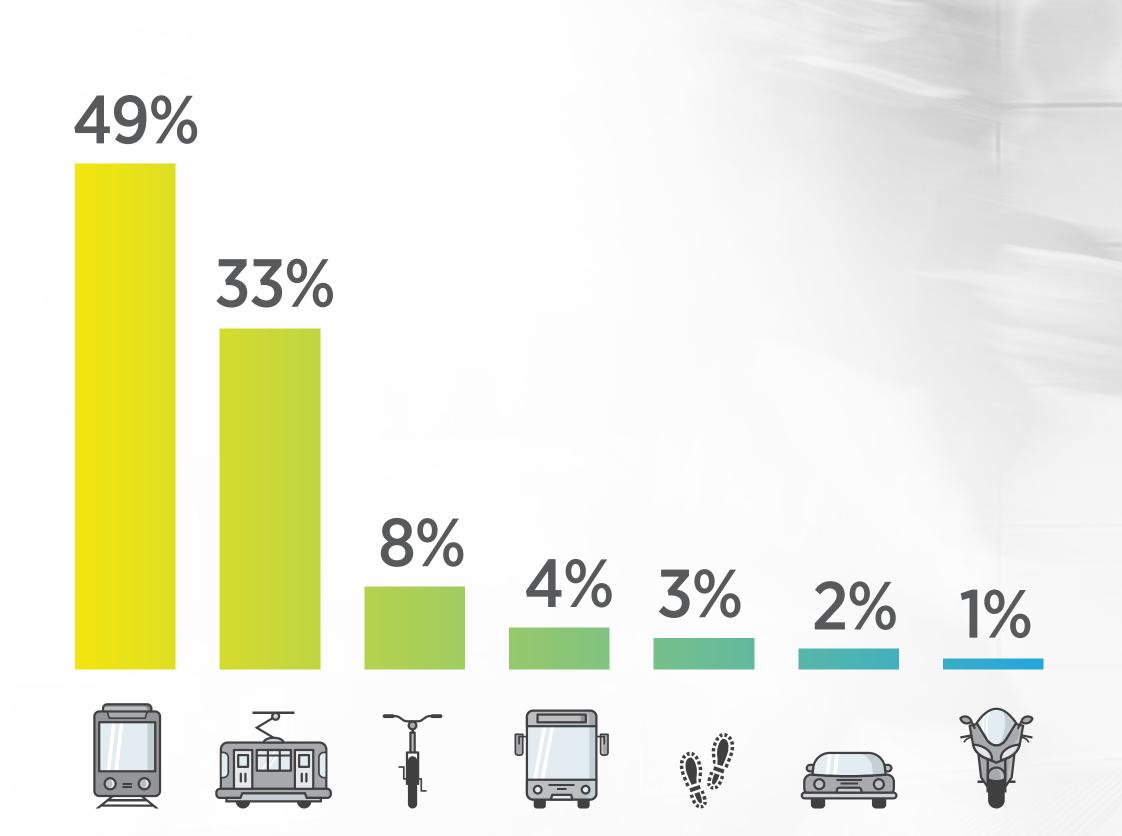

# 8 in 10 office workers use public transport with an average

Those with a short (<20 min) commute are 2X more positive (HINT: less than 10% have a short commute).

commute time of 44 mins.