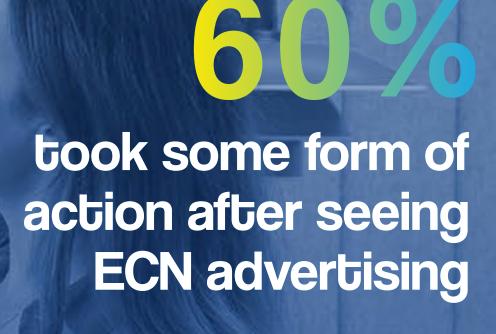

## 5 X more social

Offices are social places which encourage conversation, recommendations and action.

CTION TAKEN HAVING SEEN ADVERTISING

mobile phone

brand's social

media channels

friend

something as a

result

Visited the brand's physical location (eg. shop/ café/ nrestaurant)

Looked at where the brand's nearest location is

Source: MTM x ECN: Power of the Office Survey. B3a: We now want you to think about any action you may have take as a result of seeing advertising on the digital screens from ECN. Which, if any, of the following actions have you done as a result of seeing advertising on these screens? Base: Those who saw advertising on an ECN screen (471)