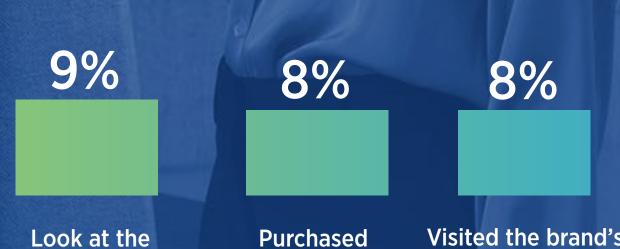

## 5 X more social

Offices are social places which encourage conversation, recommendations and action.

CTION TAKEN HAVING SEEN ADVERTISING

mobile phone

brand's social

media channels

friend

something as a

result

Visited the brand's physical location (eg. shop/ café/ nrestaurant)

Looked at where the brand's nearest location is

Source: MTM x ECN: Power of the Office Survey. B3a: We now want you to think about any action you may have take as a result of seeing advertising on the digital screens from ECN. Which, if any, of the following actions have you done as a result of seeing advertising on these screens? Base: Those who saw advertising on an ECN screen (471)