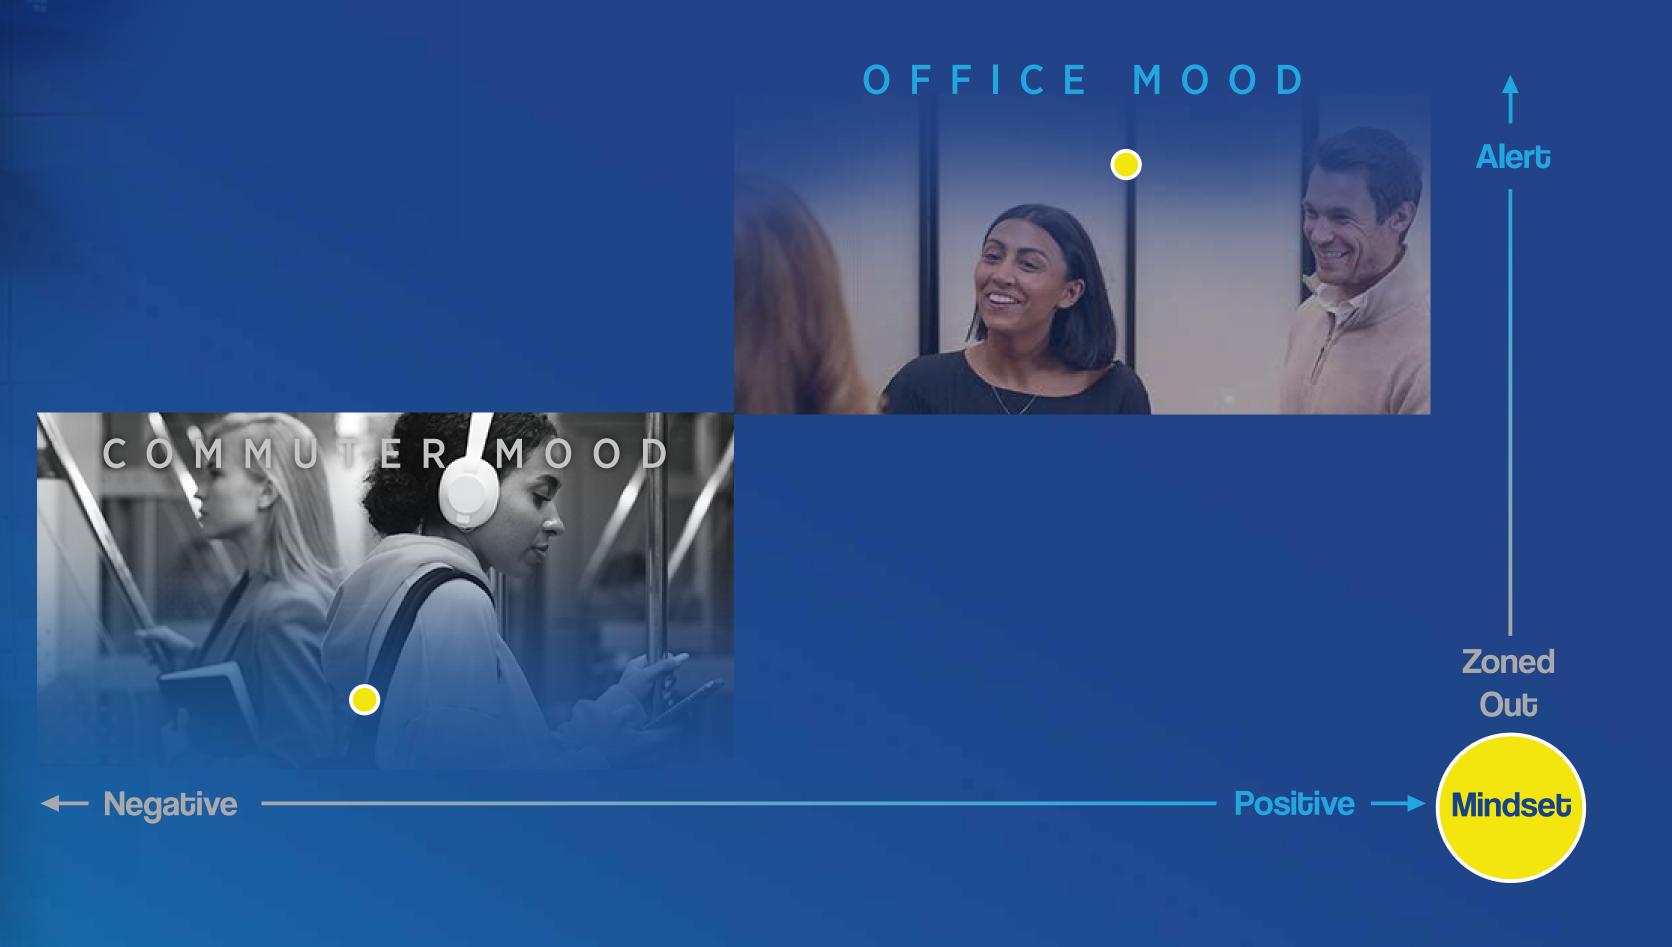

### Mood matters.

Our office mood is a very different shade to our commuting mood.

NEXTSTOP:ECH

NEXTSTOP:ECH

22%

#### The office mood is