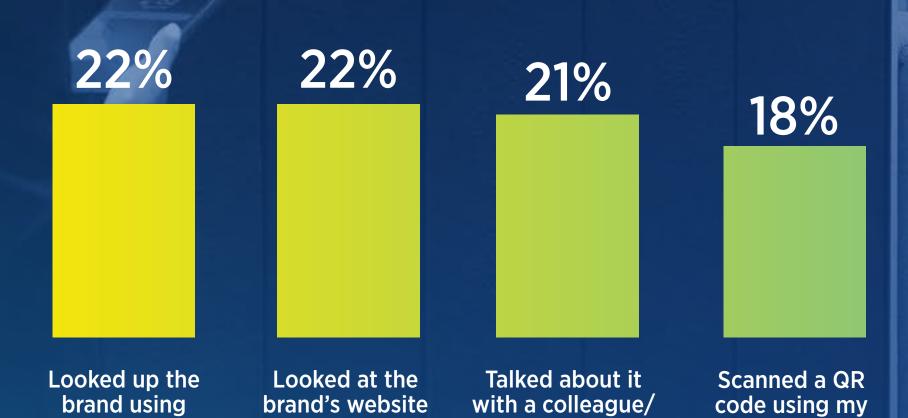

## 5 X more social

Offices are social places which encourage conversation, recommendations and action.

CTION TAKEN HAVING SEEN ADVERTISING

mobile phone

brand's social

media channels

friend

something as a

result

Visited the brand's physical location (eg. shop/ café/ nrestaurant)

Looked at where the brand's nearest location is

Source: MTM x ECN: Power of the Office Survey. B3a: We now want you to think about any action you may have take as a result of seeing advertising on the digital screens from ECN. Which, if any, of the following actions have you done as a result of seeing advertising on these screens? Base: Those who saw advertising on an ECN screen (471)